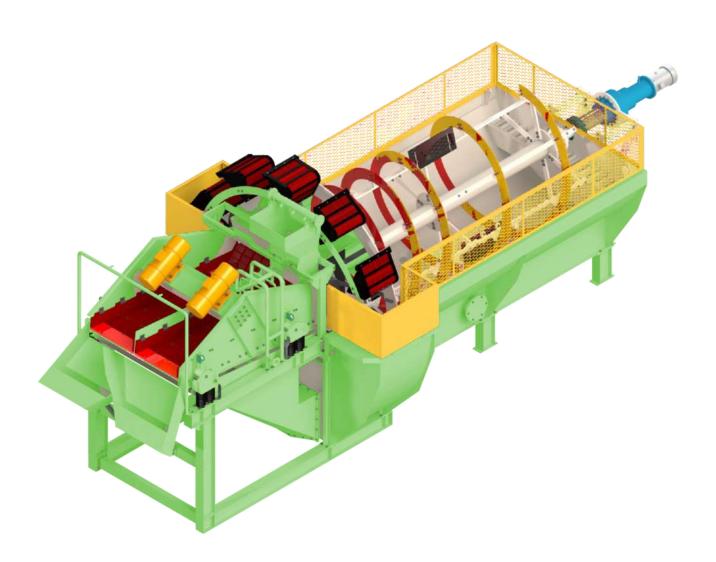

# ROCKTECH BUCKET DEWATERING CLASSIFIER

"Rock Revolution by Rocktech"

www.rocktechengineers.com

The ROCKTECH Bucket Dewatering Classifier series washing classifier is an equipment which gives better quality product than any other washing equipment. Effective and slow washing increases product quality.

The RTBDC series washing classifier have three variants according to their capacities. Even though it is a slow washing process, the product

quality from dewatering screen gives best result. The slow running spirals with high capacity rotating buckets give improved productivity.

The RTBDC series washing classifier need less driving power for high productivity with minimum maintenance cost. Washing and dewatering gives best result than any other product screening. The preset period of settling time provide better quality products from The RTBDC series washing classifier.

The RTBDC series washing classifier is highly economical due to less power drives. High capacity gear box is used for speed reduction which makes a compact drive system. The dewatering screen drive is provided by two electric vibro motors that achieves high efficiency.