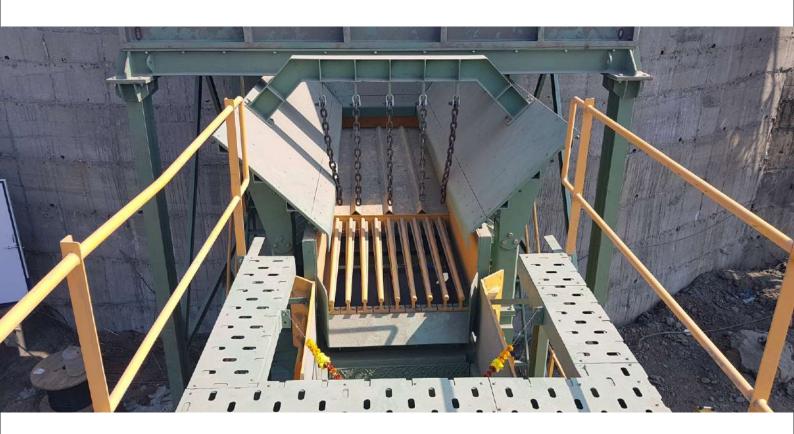

## **RT GRIZZLY**

RT Grizzly are heavy-duty machines and Large lumps are scaled into the crusher the maximum lump sizes can range up to 6" cubes fines pass through the grizzlies, relieving the crusher and reducing wear.

### **TECHNICAL SPECIFICATION**

Vibration is generated by precision-machined, twin unbalanced motor. The vibrating drive assembly is connected directly to the pan to assure positive action under the most adverse loading conditions.