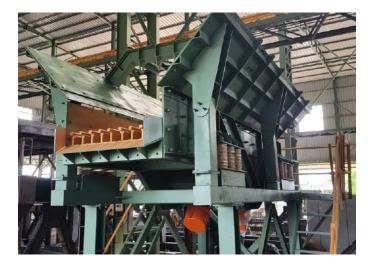

## **RT GRIZZLY**

RT Grizzly are heavy-duty machines and Large lumps are scaled into the crusher the maximum lump sizes can range up to 6" cubes fines pass through the grizzlies, relieving the crusher and reducing wear.

### **TECHNICAL SPECIFICATION**

Vibration is generated by precision-machined, twin unbalanced motor. The vibrating drive assembly is connected directly to the pan to assure positive action under the most adverse loading conditions.