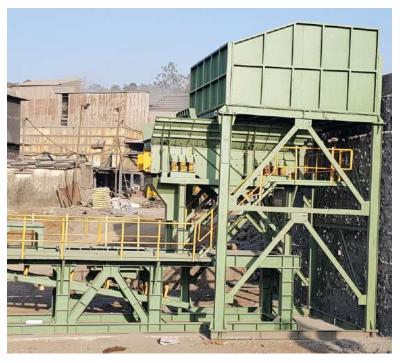

## **RT GRIZZLY**

RT Grizzly are heavy-duty machines and Large lumps are scaled into the crusher the maximum lump sizes can range up to 6" cubes fines pass through the grizzlies, relieving the crusher and reducing wear.

### **TECHNICAL SPECIFICATION**

Vibration is generated by precision-machined, twin unbalanced motor. The vibrating drive assembly is connected directly to the pan to assure positive action under the most adverse loading conditions.