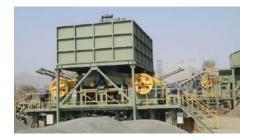

### **RT VIBRATING FEEDER**

RT Series motor vibration feeder is a kind of chute feeder that equips vibration motor as vibration source. It mainly used for even, continuous, quantitative feeding of loose, lumpy material, granular material and powder from material stock to related equipment. The feeder is widely used in mining, metallurgy, coal materials, chemicals, construction and Other industries, as well as auxiliary equipment for ore rock crushing and processing system. It is a simple, practical and efficient feeding equipment.