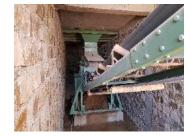

### **RT VIBRATING FEEDER**

RT Series motor vibration feeder is a kind of chute feeder that equips vibration motor as vibration source. It mainly used for even, continuous, quantitative feeding of loose, lumpy material, granular material and powder from material stock to related equipment. The feeder is widely used in mining, metallurgy, coal materials, chemicals, construction and Other industries, as well as auxiliary equipment for ore rock crushing and processing system. It is a simple, practical and efficient feeding equipment.