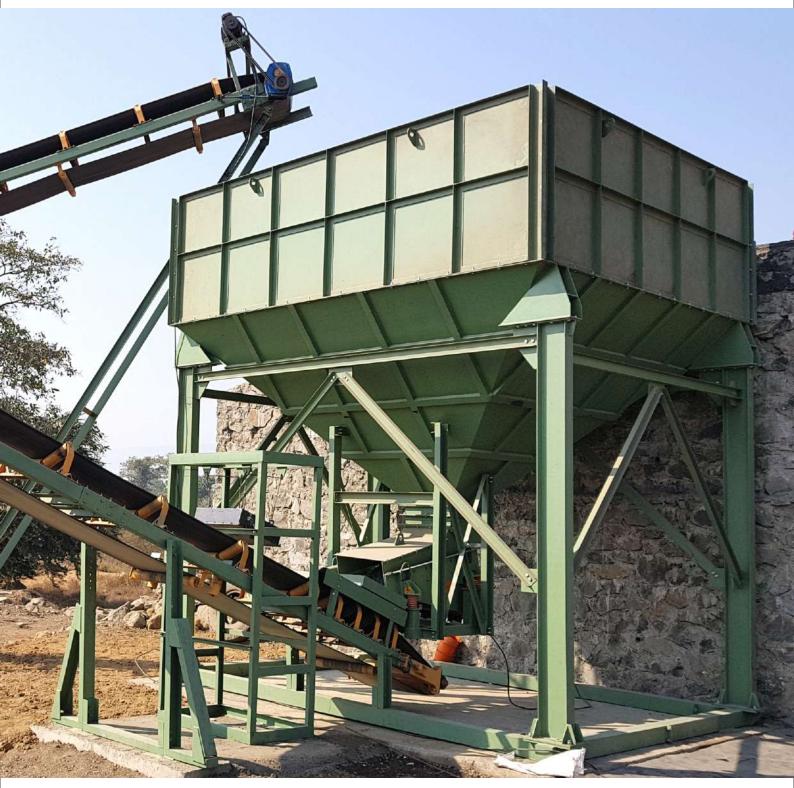

### **RT VIBRATING FEEDER**

RT Series motor vibration feeder is a kind of chute feeder that equips vibration motor as vibration source. It mainly used for even, continuous, quantitative feeding of loose, lumpy material, granular material and powder from material stock to related equipment. The feeder is widely used in mining, metallurgy, coal materials, chemicals, construction and Other industries, as well as auxiliary equipment for ore rock crushing and processing system. It is a simple, practical and efficient feeding equipment.